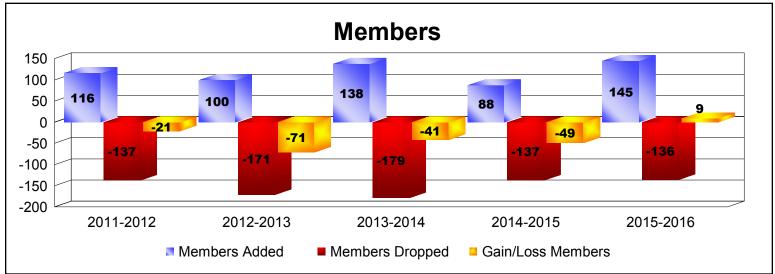

District 22 B

As of June 2016 Cumulative

| Year      | New<br>Clubs | Dropped<br>Clubs | Gain/<br>Loss<br>Clubs | New<br>Members | Charter<br>Members | Reinstate<br>Members | Transfer<br>Members | Total<br>Member<br>Added | Total<br>Members<br>Dropped | Gain/<br>Loss<br>Members |
|-----------|--------------|------------------|------------------------|----------------|--------------------|----------------------|---------------------|--------------------------|-----------------------------|--------------------------|
| 2011-2012 | 0            | 0                | 0                      | 110            | 0                  | 3                    | 3                   | 116                      | -137                        | -21                      |
| 2012-2013 | 0            | -1               | -1                     | 91             | 0                  | 6                    | 3                   | 100                      | -171                        | -71                      |
| 2013-2014 | 1            | -2               | -1                     | 101            | 31                 | 5                    | 1                   | 138                      | -179                        | -41                      |
| 2014-2015 | 0            | -1               | -1                     | 79             | 0                  | 7                    | 2                   | 88                       | -137                        | -49                      |
| 2015-2016 | 1            | 0                | 1                      | 100            | 25                 | 18                   | 2                   | 145                      | -136                        | 9                        |
| Average   | 0            | -1               | 0                      | 96             | 11                 | 8                    | 2                   | 117                      | -152                        | -35                      |