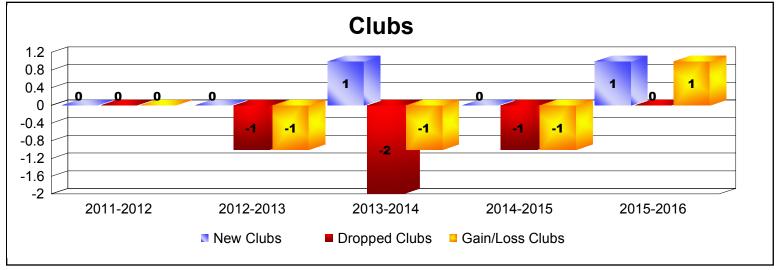

District 22 B

As of June 2016 Cumulative

| Year      | New<br>Clubs | Dropped<br>Clubs | Gain/<br>Loss<br>Clubs | New<br>Members | Charter<br>Members | Reinstate<br>Members | Transfer<br>Members | Total<br>Member<br>Added | Total<br>Members<br>Dropped | Gain/<br>Loss<br>Members |
|-----------|--------------|------------------|------------------------|----------------|--------------------|----------------------|---------------------|--------------------------|-----------------------------|--------------------------|
| 2011-2012 | 0            | 0                | 0                      | 110            | 0                  | 3                    | 3                   | 116                      | -137                        | -21                      |
| 2012-2013 | 0            | -1               | -1                     | 91             | 0                  | 6                    | 3                   | 100                      | -171                        | -71                      |
| 2013-2014 | 1            | -2               | -1                     | 101            | 31                 | 5                    | 1                   | 138                      | -179                        | -41                      |
| 2014-2015 | 0            | -1               | -1                     | 79             | 0                  | 7                    | 2                   | 88                       | -137                        | -49                      |
| 2015-2016 | 1            | 0                | 1                      | 100            | 25                 | 18                   | 2                   | 145                      | -136                        | 9                        |
| Average   | 0            | -1               | 0                      | 96             | 11                 | 8                    | 2                   | 117                      | -152                        | -35                      |